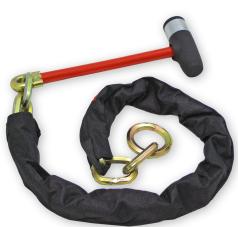

## **Product description**

Multifunctional chain lock SCM approved. The chain is 2 meters long and suitable for trailers, caravans, boats and various other applications. Easy to use. The keyhole is shielded and the chain lock is supplied in a sturdy case.

Unique loopable chain with stick: Ø 18 mm Five keys Protective cover against damage Packed in case

## **Specifications**

Article arrangement: New

Version: looping chain SCM approved

Colour: red/black Internal width (mm): 18 Type number: 090-050

Scan the QR code for more information

Type: chain lock Material: steel Length (mm): 2000 Weight (kg) 6.2