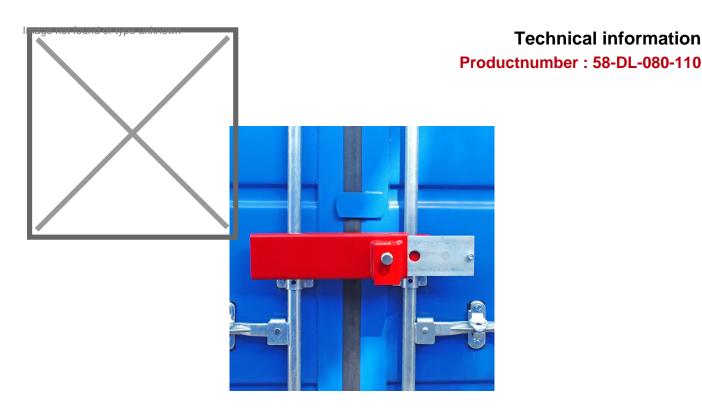

## **Product description**

SCM approved container lock, securely closes shipping containers and fencing. This robust security lock fits on almost any shipping container.

SCM class heavy. Handy container lock. No loose parts. Five keys. Striking security through signal color.

## **Specifications**

Article arrangement: New

Version: SCM approved - class: haevy

Colour: luminous colour Length (mm): 650 Width (mm): 120 Weight (kg) 7.5

Type number: 58-DL-080

EAN Code (Gtin) 8719424012187

Scan the QR code for more information

Type: container lock Material: steel

Surface treatment: painted Internal length (mm): 480

Height (mm): 150

Options: fits nearly all containers Additional specifications: incl. 5 keys