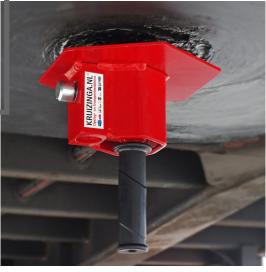

## **Product description**

Kingpin trailer lock class heavy keyed alike. Handy Kingpin lock with cover plate making the bolts difficult to reach. Equipped with rubber handle to prevent dirty hands. Including 5 keys.

Identical lock as the 58-DL-080-220 but with keyed alike locks and matching locks. NB! With most insurers, the SCM certificate expires because there are several keys in circulation.

## **Specifications**

Article arrangement: New Version: keyed alike

Colour: red Width (mm): 250

Application: Not suitable for BE trailer Additional specifications: incl. 5 keys

Scan the QR code for more information

**KRUIZINGA.NL®** 

Opslag- en transportmiddelen

Type: kingpin lock for trailer

Material: steel

Surface treatment: powdercoating

Height (mm): 250

Type number: 58-DL-0802

EAN Code (Gtin) 8719424077889