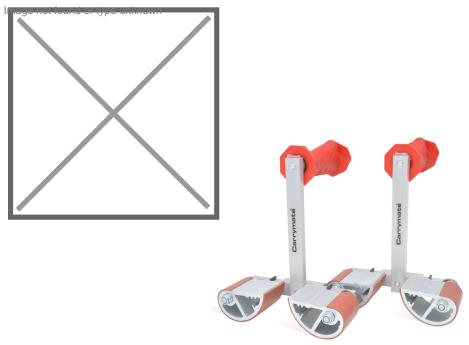

## **Product description**

For the safe transport of large and bulky panels / elements.

For example: wood and chipboard, OSB panels, partition walls, coated panels, table and worktop, insulation and plasterboard, formwork and facade panels, glass, sheet metal and metal elements

Span 40 - 120 mm Load per handle 100 kg Robust aluminum construction Guaranteed anti-slip in the entire clamping area The ergonomic handle ensures a secure grip even when twisting and turning

Per pair in 1 box

## **Specifications**

Article arrangement: New

Version: 2 pieces Colour: grey/red Width (mm): 215 Weight (kg) 2

EAN Code (Gtin) 8719424159493

Scan the QR code for more information

Type: plates carrier Material: aluminium Length (mm): 340 Height (mm): 155 Type number: 69-CM