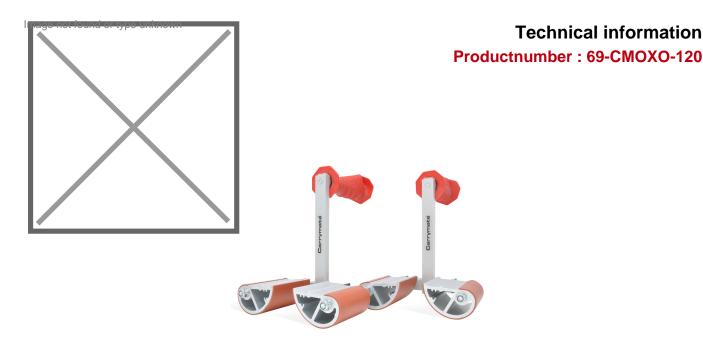

## **Product description**

Version OXO with widened contact surface

- jaw length 8 cm, with edge protection
- load capacity per handle 100 kg
- self-adjusting clamping system,
- Robust aluminum construction
- Guaranteed anti-slip in the entire clamping area
- Packed in pairs

The ergonomic handle provides a firm grip even with rotational and swiveling movements Suitable for transporting large and bulky panels / elements, e.g. wood and chipboard, OSB panels, partition walls, table and worktop, Insulation and plasterboard, and facade panels

## **Specifications**

Article arrangement: New

Version: 2 pieces Length (mm): 330 Height (mm): 160

Type number: 69-CMOXO

Type: plates carrier Material: aluminium Width (mm): 250 Weight (kg) 2

EAN Code (Gtin) 8719424159523