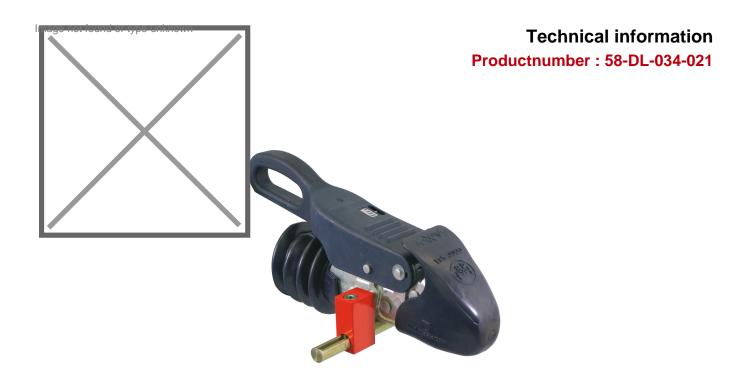

## **Product description**

Secure your trailer, trailer or caravan with an approved drawbar lock. This lock is SCM approved and that is a requirement for many insurance policies. Suitable for all couplings + 2 types of Alko couplings: AK161 and AK270. For other Alko couplings you need article number 58-DL-034-020.

Light and compact coupling lock. Installed in five seconds. No loose parts. Easy in use. Five keys. Packed in a luxury case. SCM approved.

Attention! This drawbar lock does NOT fit on all Alko couplings. Only on types AK161 and AK270.

## **Specifications**

Article arrangement: New Version: SCM approved Colour: luminous colour Type number: 58-DL-034

Type Hamber, 30 DE 054

Type: trailer lock Material: steel Weight (kg) 1.6

EAN Code (Gtin) 8719424077872