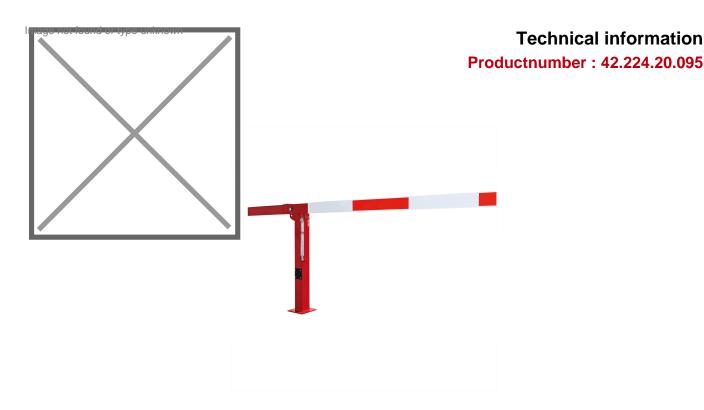

## **Product description**

Manually operated barrier with gas pressure spring. This 3.5 meter long barrier can be locked by means of a cylinder lock and is powder coated red/white.

## **Specifications**

Article arrangement: New Type: barrier

Version: manually operable with gas pressure spring - 3500 mm wide Material: steel and aluminium

Subgroup: Barriers Colour: white/red
Surface treatment: powdercoating Width (mm): 3500

Surface treatment: powdercoating Width (mm): 3500

Height (mm): 1000 Weight (kg) 55

Type number: 42-SLGHB Additional specifications: including key

EAN Code (Gtin) 8719424060614

Scan the QR code for more information