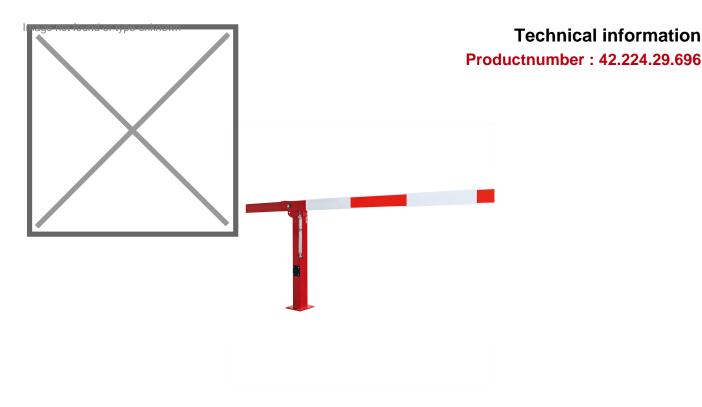

## **Product description**

Manually operated barrier with gas pressure spring. This 2.5 meter long barrier can be locked by means of a cylinder lock and is powder coated red/white.

## **Specifications**

Article arrangement: New

Version: manually operable with gas pressure spring - 2500 mm wide Material: steel and aluminium

Subgroup: Barriers

Surface treatment: powdercoating

Height (mm): 1000 Type number: 42-SLGHB

EAN Code (Gtin) 8719424060645

Colour: white/red Width (mm): 2500 Weight (kg) 45

Type: barrier

Additional specifications: including key

Scan the QR code for more information