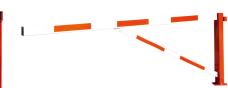

## **Product description**

Manually operated barrier with cylinder lock. This fence turns horizontally and is 2.5 meters long. The construction is made of steel and aluminum and is treated with a robust and scratch-free powder coating.

## **Specifications**

Article arrangement: New

Version: manually operable with cylinder lock - 2500 mm wide

Subgroup: Barriers

Surface treatment: powdercoating

Height (mm): 1000 Type number: 42-SLGHB

EAN Code (Gtin) 8719424060669

Scan the QR code for more information

Type: barrier

Material: steel and aluminium

Colour: white/red Width (mm): 2500 Weight (kg) 55

Additional specifications: including key