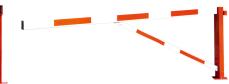

## **Product description**

Manually operated barrier with cylinder lock. This fence turns horizontally and is 4.5 meters long. The construction is made of steel and aluminum and is treated with a robust and scratch-free powder coating.

## **Specifications**

Article arrangement: New

Version: manually operable with cylinder lock - 4500 mm wide

Subgroup: Barriers

Surface treatment: powdercoating

Height (mm): 1000

Type number: 42-SLGHB

EAN Code (Gtin) 8719424060683

Type: barrier

Material: steel and aluminium

Colour: white/red Width (mm): 4500 Weight (kg) 75

Additional specifications: including key

Scan the QR code for more information