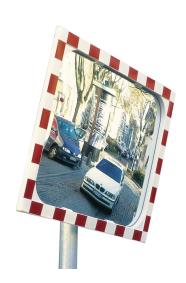

## **Product description**

Plastic traffic mirror with reflective red/white surface. Weather and UV resistant, impact and shock resistant. In addition, supplied with thermostatically controlled electric heating, which ensures that the mirror remains ice-free. Supplied with a 76mm diameter clamp (optionally a 108mm clamp).

## **Specifications**

Article arrangement: New

Version: traffic mirror frost-proof acrylic 40x60 cm

Subgroup: Safety mirrors

Width (mm): 600 Weight (kg) 11

Additional specifications: Viewing distance 1-8 m