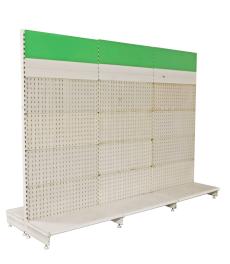

## **Product description**

Complete used shop rack double sided. Supplied including perforated wall panels for hanging tools, for example. Specially designed to be placed in the middle of a room and is therefore ideal when you want to make optimal use of the retail space. The rack stands on adjustable feet so that you can always level the rack on uneven surfaces. Also called gondola rack, gondola rack or center rack.

Attention! The rack is delivered unassembled. One set consists of:

- 4x uprights 2270 mm high
- 24x perforated wall panels
- 12x closed wall panels beige
- 6x closed wall panels green
- 6x bottom plate
- 8x adjustable feet

## Specifications

Article arrangement: Used Version: complete with accessories Subgroup: Shelving used Surface treatment: painted and use damage Height (mm): 2270 Internal depth (mm): 470 Additional specifications: pay attention! delivered unassembled! Type: store rack Material: steel Colour: various Width (mm): 3030 Depth (mm): 1050 Type number: 5989GB EAN Code (Gtin) 8719424208252