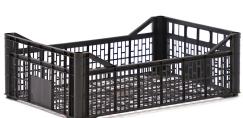

## **Product description**

NB! 2 different plastic crates with different dimensions and mesh sizes that are NOT sorted (see last photo):

- 600x400x190 mm mesh size
- 600x400x180 mm mesh size

Lightweight stackable plastic euro container. Widely applicable for transport and storage. These used stacking bins have perforated walls and a perforated bottom and are therefore dirt and air permeable, so the contents are optimally protected. The crate has open handles on two sides for optimal handling.

Suitable for export of flower bulbs, other agricultural products, and the tree nursery sector. You can also use them as a transport crate, warehouse crate or storage crate. Also called agri crate, agricultural crate, agricultural bin or unpacking and supply crate.

## **Specifications**

Article arrangement: Used Version: walls + floor perforated

Walls: open handles Food-safe: no Colour: black

Internal length (mm): 575 Internal width (mm): 375 Internal height (mm): 130

Weight (kg) 0.5

EAN Code (Gtin) 8719424179682

Type: stackable
Material: plastic
Floor: perforated

Euronorm (mm): 600 x 400

Length (mm): 600 Width (mm): 400 Height (mm): 190 Volume (Itr): 28 Type number: 4235GB