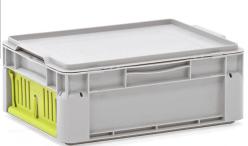

## **Product description**

This used grey stacking bin including lid  $(400 \times 300 \times 145 \text{ mm})$  is a practical solution for storing and transporting goods. Internally closed base and closed side walls and a lid to seal the bin tightly. This keeps the contents moisture and dust-free.

## **Specifications**

Article arrangement: Used Version: all walls closed + lid

Walls: walls closed Food-safe: no Colour: grey Length (mm): 400 Width (mm): 300 Height (mm): 145 Volume (ltr): 13

Type number: 6802GB

Type: stackable Material: plastic Floor: closed

Euronorm (mm): 400 x 300 Surface treatment: signs of use Internal length (mm): 360 Internal width (mm): 260 Internal height (mm): 140

Weight (kg) 1

EAN Code (Gtin) 8719424224993