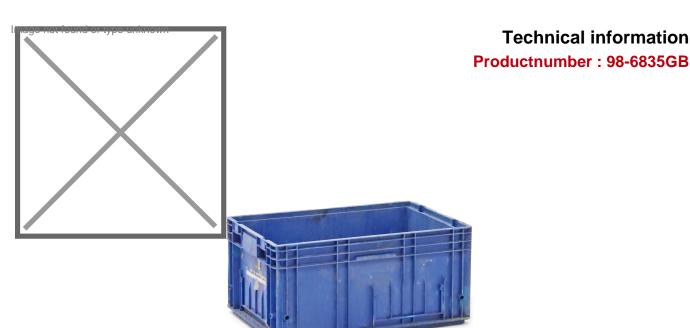

## **Product description**

Plastic stacking crate (590x390 mm) with two closed handles. This robust used euro bin has four closed walls 280 mm high and a bottom with drainage holes. Made of polypropylene with high stability. The plastic bins have a smooth, hygienic design on the inside and are therefore easy to clean. Thanks to the smooth and reinforced bottom, the bins are suitable for conveyors and roller conveyors.

## **Specifications**

Article arrangement: Used

Version: walls closed / floor perforated

Walls: walls closed Food-safe: no Colour: blue Length (mm): 590 Width (mm): 390 Height (mm): 280 Volume (ltr): 50.5

Type number: 6835GB

Scan the QR code for more information

Type: stackable Material: plastic Floor: drainage holes Euronorm (mm): 600 x 400 Surface treatment: signs of use Internal length (mm): 540 Internal width (mm): 360 Internal height (mm): 260

Weight (kg) 1.5

EAN Code (Gtin) 8719424225914

**Technical information**