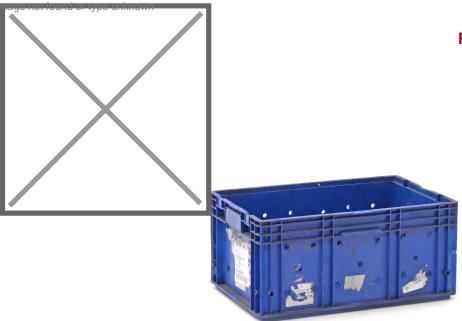

## **Product description**

Plastic stacking crate (590x390 mm) with 2 closed handles. This robust used euro bin has four closed walls 280 mm high with drainage holes in the walls and bottom. Made of polypropylene with high stability. The plastic bins have a smooth, hygienic design on the inside and are therefore easy to clean. Thanks to the smooth and reinforced bottom, the bins are suitable for conveyors and roller conveyors.

## **Specifications**

Article arrangement: Used Version: walls + floor perforated Walls: With drainage holes

Food-safe: no Colour: blue Length (mm): 590 Width (mm): 390 Height (mm): 280 Volume (ltr): 50.5 Type number: 6837GB

Scan the QR code for more information

Type: stackable Material: plastic

Floor: With drainage holes Euronorm (mm): 600 x 400 Surface treatment: signs of use Internal length (mm): 540 Internal width (mm): 360 Internal height (mm): 260