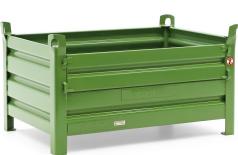

## **Product description**

Green lacquered steel stacking box (1200 x 800 mm) with one side wall that can be opened halfway. The storage bin stands on four sturdy legs and is therefore easy to pick up with a forklift or pallet truck. The stacking box is also equipped with four upright corners with lifting eyes. This makes the bucket easy to stack or lift (not certified to lift). The maximum load capacity of this stacking box is 2000 kg and the maximum stacking load is 10000 kg.

## **Specifications**

Article arrangement: Custom built Version: 1 flap at 1 long side Walls: corrugated steel plate Euronorm (mm): 1200 x 800

Ral colour: 6011 Length (mm): 1200 Width (mm): 800 Height (mm): 670

Insertion height (mm): 100 Loading capacity (kg): 2000

Weight (kg) 70 Type number: 10-1

Scan the QR code for more information

Type: fixed construction stacking box

Material: steel Floor: profiled steel Colour: green

Surface treatment: painted Internal length (mm): 1140 Internal width (mm): 740 Useful height (mm): 500 Stackable height (mm): 600

Application: stacking - not certified to hoist

Stacking load (kg): 10000