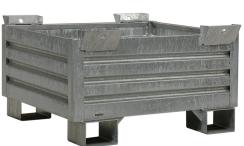

## **Product description**

Galvanized steel stacking box suitable for heavy loads. The storage bin stands on four sturdy plug-in profiles for a forklift truck or pallet truck. The load capacity is 2000 kg. The top is equipped with four upright profiles for easy stacking of the bins.

## **Specifications**

Article arrangement: New

Version: heavy version + 4 insertion profiles

Walls: corrugated steel plate Euronorm (mm): 1200 x 1000 Surface treatment: galvanized Internal length (mm): 1140 Internal width (mm): 940 Internal height (mm): 491 Stackable height (mm): 635

Volume (Itr): 525 Weight (kg) 105 Type number: 12-6

EAN Code (Gtin) 8719424001228

Type: fixed construction stacking box

Material: steel Floor: profiled steel Colour: colorless Length (mm): 1200 Width (mm): 1000 Height (mm): 685

Insertion height (mm): 120 Loading capacity (kg): 2000

Application: stacking - not certified to hoist

Stacking load (kg): 8000

Additional specifications: with hoisting eyes