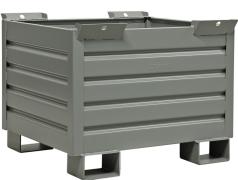

## **Product description**

Gray lacquered steel stacking box suitable for heavy loads. The storage bin stands on four sturdy plug-in profiles for a forklift truck or pallet truck. The load capacity is 2000 kg. The top is equipped with four upright profiles for easy stacking of the bins.

## **Specifications**

Article arrangement: New

Version: heavy version + 4 insertion profiles

Walls: corrugated steel plate Euronorm (mm): 1200 x 1000

Ral colour: 7005 Length (mm): 1200 Width (mm): 1150 Height (mm): 950

Insertion height (mm): 150 Loading capacity (kg): 2000

Application: stacking - not certified to hoist

Stacking load (kg): 8000

Additional specifications: with hoisting eyes

Type: fixed construction stacking box

Material: steel Floor: profiled steel Colour: grey

Surface treatment: painted Internal length (mm): 1140 Internal width (mm): 940 Internal height (mm): 750 Stackable height (mm): 900

Volume (ltr): 803 Weight (kg) 142 Type number: 12-6