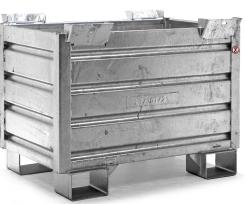

## **Product description**

Galvanized steel stacking container suitable for heavy loads. The storage bin stands on four sturdy insert profiles for a forklift or pallet truck. The payload is 2000 kg. The top has four upright profiles for easy stacking of the trays.

## **Specifications**

Article arrangement: New

Version: heavy version + 4 insertion profiles

Walls: corrugated steel plate Euronorm (mm): 1200 x 800 Surface treatment: galvanized Internal length (mm): 1140 Internal width (mm): 740 Internal height (mm): 750 Stackable height (mm): 900

Volume (Itr): 632

Stacking load (kg): 10000

Additional specifications: with hoisting eyes

Scan the QR code for more information

Type: fixed construction stacking box

Material: steel Floor: profiled steel Colour: colorless Length (mm): 1200 Width (mm): 800 Height (mm): 950