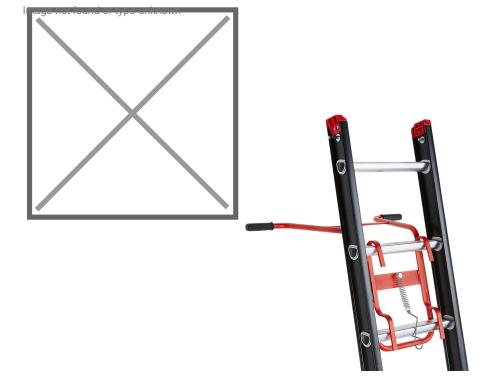

## **Product description**

The Wall support is a smart application that you can use on any professional ladder. Because you have more space between the wall, you can do the job better. These lightweight accessories are also very easy to fit. Handy and safe A valuable addition for every ladder.

## Specifications

Article arrangement: New Version: wallsupport Subgroup: Ladders Length (mm): 690 Height (mm): 600 Type number: 509008 EAN Code (Gtin) 8719424175431

Scan the QR code for more information

Type: Altrex accessories Material: steel Colour: red Width (mm): 420 Weight (kg) 2 Additional specifications: type use: private and professional