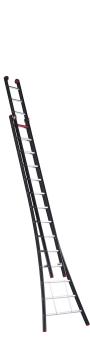

## **Product description**

The most comfortable ladder. The ergonomic box profiled shape with ERGO-GRIP provides a sturdy, natural grip. Extra high rungs offer optimum support for your shins. Perfect for every task.

The extra deep rungs with anti-slip standing surface provide even greater comfort. The top quality black coating is attractive as well as dirtresistant. The single straight ladder is compact to store and is always to hand when you need it.

The Red Step® on your ladder/steps indicates the height at which you can safely work. In the blink of an eye, you can clearly see how high you can go.