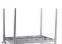

## **Product description**

King Kombo. The stepladder that you can also use as a ladder.

The King Kombo is the most multifunctional stepladder of its kind. With this single sided stepladder, flexibility is a certainty and you can place the stepladder in up to three different positions with one hand movement. In the A-position you use this powerhouse in the traditional way, but it is also possible to lean it against a surface. This way, you can get even closer to your work. By folding the rear rack, you can also use your stepladder as a ladder. Very convenient when you need to reach higher heights.

The King Kombo stepladder is available in 5 (+3), 6 (+3) and 8 (+5) treads. In this case, the plus symbol stands for the number of steps by which the stepladder can be extended when placed in ladder position. The stepladder is equipped with an integrated support with anti-slip material, so that you can place the stepladder against a wall, in an outer corner or against a round, square or rectangular pole. With a tread depth of 8 cm, the large contact surface ensures that you always stand securely and stable.

# Multifunctional and flexible

You can place the stepladder in the A-position, in the lean-to position, or in the ladder position. This means that you only need one tool at height for all tasks. Space-saving and effective!