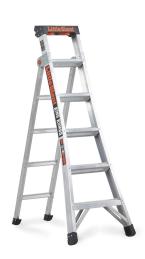

## **Product description**

King Kombo. The stepladder that you can also use as a ladder.

The King Kombo is the most multifunctional stepladder of its kind. With this single sided stepladder, flexibility is a certainty and you can place the stepladder in up to three different positions with one hand movement. In the A-position you use this powerhouse in the traditional way, but it is also possible to lean it against a surface. This way, you can get even closer to your work. By folding the rear rack, you can also use your stepladder as a ladder. Very convenient when you need to reach higher heights.

The King Kombo stepladder is available in 5 (+3), 6 (+3) and 8 (+5) treads. In this case, the plus symbol stands for the number of steps by which the stepladder can be extended when placed in ladder position. The stepladder is equipped with an integrated support with anti-slip material, so that you can place the stepladder against a wall, in an outer corner or against a round, square or rectangular pole. With a tread depth of 8 cm, the large contact surface ensures that you always stand securely and stable.

# Multifunctional and flexible

You can place the stepladder in the A-position, in the lean-to position, or in the ladder position. This means that you only need one tool at height for all tasks. Space-saving and effective!