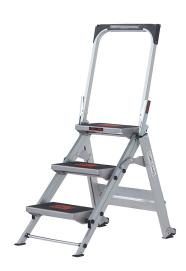

## **Product description**

The Safety Step is a robust stepladder. Easy to use and offering optimum comfort. The treads are fitted with extra big treads with a rubber, anti-slip profile. So you'll always be comfortable. The treads gradually increase in height. This allows you to ascend and descend safely.

The Safety Step has two wheels at the back - handy if the stepladder needs to be moved. The safety guardrail gives you extra grip. You also have the tool tray on top of the guardrail, giving you somewhere to store your tools (except the 2-step version).

## **Specifications**

Article arrangement: New

Version: single-sided, 3 steps incl. platform

Subgroup: Stairs Width (mm): 480 Depth (mm): 880 Options: Norm: EN 131

Height when folded (mm): 1100 Horizontal platform (mm): 700 EAN Code (Gtin) 8719424175189