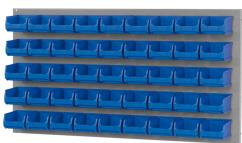

## **Product description**

Tool board L: 1000 x W: 20 x H: 500 mm, supplied with 45 blue plastic storage bins L: 100 x W: 100 x H: 60 mm. Ideal for use in your workshop or warehouse.

Only fits 38-FPOM-10, 38-FPOM-20 and 38-FPOM-30 buckets!

## **Specifications**

Article arrangement: New

Version: incl. 45 warehouse containers 38-FPOM-10-W

Walls: closed + grab opening

Food-safe: yes Ral colour: 7040 Width (mm): 1000 Depth (mm): 20 Type number: 38-SY