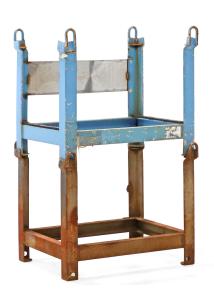

## **Product description**

Lot offer of 2 used construction storage pallets with a fixed construction. The blue construction storage pallets are easily stackable by means of the upstand edges with lifting eyes (not certified for lifting).

## **Specifications**

Article arrangement: Used Version: bunch-offer

Floor: open Colour: blue Length (mm): 840 Width (mm): 680 Height (mm): 1315

Application: stacking - not certified to hoist

Type number: 6527GB

EAN Code (Gtin) 8719424219951

Scan the QR code for more information

Type: fixed construction stackable

Material: steel

Euronorm (mm): 800 x 600

Surface treatment: painted and use damage

Internal length (mm): 790 Internal width (mm): 590 Internal height (mm): 415