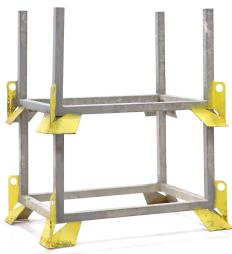

## **Product description**

Used construction storage pallet made of steel - 1140x855x710mm (lxwxh). Lot offer of 3 pieces. For e.g. storing and moving material, pipes, carpet rolls, construction material, wood. With lifting eyes. Stacking - not certified for hoisting.

## **Specifications**

Article arrangement: Used Version: parcel offer Colour: various Length (mm): 1140 Width (mm): 855 Height (mm): 710

Application: stacking - not certified to hoist

Type number: 6951GB

Additional specifications: with hoisting eyes

Scan the QR code for more information

Type: stackable Material: steel

Surface treatment: galvanised with signs of use

Internal length (mm): 915 Internal width (mm): 710 Internal height (mm): 545