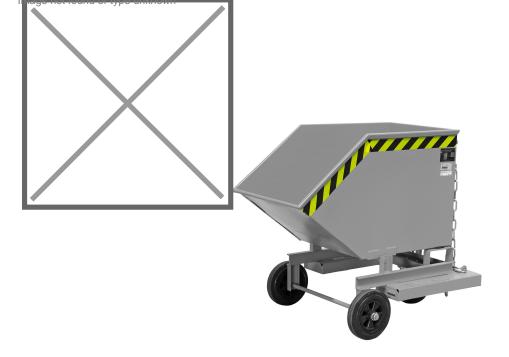

## **Product description**

Specially designed to collect liquids and solids, is emptied at ground level

- sturdy steel sheeting construction with reinforced edging
- frame made of steel tubing
- welding, oil- and watertight
- spring safety fastening
- 2 wheels + 1 swiv

## **Specifications**

Article arrangement: New Version: oil and water proof Walls: flat steel plate

Wheels front: 1 castor wheel rubber, 250 mm, with brake

Wheels back: 2 rigid wheels rubber, 250 mm

Surface treatment: galvanized

Width (mm): 820 Height (mm): 990

Insertion height (mm): 55

Volume (ltr): 250 Type number: 23

EAN Code (Gtin) 8719424003024

Type: automatic tilting container on wheels

Material: steel Floor: flat steel

Subgroup: Automatic tilting

Colour: colorless Length (mm): 1115 Internal width (mm): 760 Internal height (mm): 615 Loading capacity (kg): 300

Weight (kg) 81

Additional specifications: with insertion brackets

Scan the QR code for more information