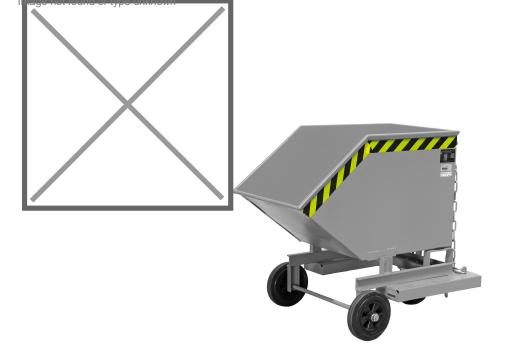

## **Product description**

Specially designed to collect liquids and solids, is emptied at ground level

- sturdy steel sheeting construction with reinforced edging
- frame made of steel tubing
- welding, oil- and watertight
- spring safety fastening
- 2 wheels + 1 swiv

## **Specifications**

Article arrangement: New Version: oil and water proof Walls: flat steel plate

Wheels front: 2 castor wheels rubber, 250 mm, with 1 brake

Wheels back: 2 rigid wheels rubber, 250 mm

Surface treatment: galvanized Internal length (mm): 1275 Internal width (mm): 790 Internal height (mm): 780 Loading capacity (kg): 300

Weight (kg) 150

Additional specifications: with insertion brackets

Scan the QR code for more information

Type: automatic tilting container on wheels

Material: steel Floor: flat steel

Subgroup: Automatic tilting

Colour: colorless Length (mm): 1395 Width (mm): 1070 Height (mm): 1155 Insertion height (mm): 55

Volume (Itr): 600 Type number: 23

EAN Code (Gtin) 8719424003093