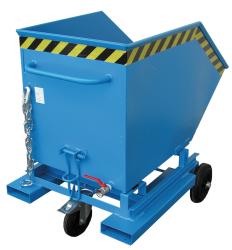

## **Product description**

Specially designed to separate liquids from solids and collect them, is emptied at ground level

- sturdy steel sheeting construction with reinforced edging
- frame made of steel tubing
- welding, oil- and watertight
- spring safety fastening

## **Specifications**

Article arrangement: New Version: sieve + draw-off tap Walls: flat steel plate

Wheels front: 1 castor wheel rubber, 250 mm, with brake

Wheels back: 2 rigid wheels rubber, 250 mm

Ral colour: 5012 Length (mm): 1320 Internal width (mm): 820 Internal height (mm): 715 Loading capacity (kg): 300

Weight (kg) 93

EAN Code (Gtin) 8719424003130

Scan the QR code for more information

Type: automatic tilting container on wheels

Material: steel Floor: flat steel

Subgroup: Automatic tilting

Colour: blue

Surface treatment: painted

Width (mm): 900 Height (mm): 1090 Insertion height (mm): 55

Volume (ltr): 400 Type number: 23