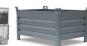

## **Product description**

Stackable tipping container 550 litres - White lacquered. Tippable waste container on legs. The practical solution for storing heavy goods. Robust stackable tipper made of profiled sheet steel for heavy loads up to 1000 kg. Container is equipped with 4 sturdy support feet. Stackable up to several layers and thus very space-saving. Also available in other colours on request, please contact us for the possibilities.

## **Specifications**

Article arrangement: Custom built

Version: stackable Floor: profiled steel Colour: white

Surface treatment: painted

Width (mm): 800

Useful height (mm): 800 Loading capacity (kg): 1000

Weight (kg) 80 Type number: 17-2

EAN Code (Gtin) 8719424233414

Scan the QR code for more information

Type: automatic tilting container

Material: steel

Subgroup: Automatic tilting

Ral colour: 9001 Length (mm): 1000 Height (mm): 900

Stackable height (mm): 900

Volume (Itr): 550

Stacking load (kg): 2000

Additional specifications: not waterproof