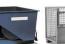

## **Product description**

Stackable tipping container 550 litres - White lacquered. Tippable waste container on legs. The practical solution for storing heavy goods. Robust stackable tipper made of profiled sheet steel for heavy loads up to 1000 kg. Container is equipped with 4 sturdy support feet. Stackable up to several layers and thus very space-saving. Also available in other colours on request, please contact us for the possibilities.

## **Specifications**

Article arrangement: Custom built

Version: stackable Floor: profiled steel Colour: white

Surface treatment: painted

Width (mm): 800

Useful height (mm): 800 Loading capacity (kg): 1000

Weight (kg) 80 Type number: 17-2

EAN Code (Gtin) 8719424233414

Scan the QR code for more information

Type: automatic tilting container

Material: steel

Subgroup: Automatic tilting

Ral colour: 9001 Length (mm): 1000 Height (mm): 900

Stackable height (mm): 900

Volume (Itr): 550

Stacking load (kg): 2000

Additional specifications: not waterproof