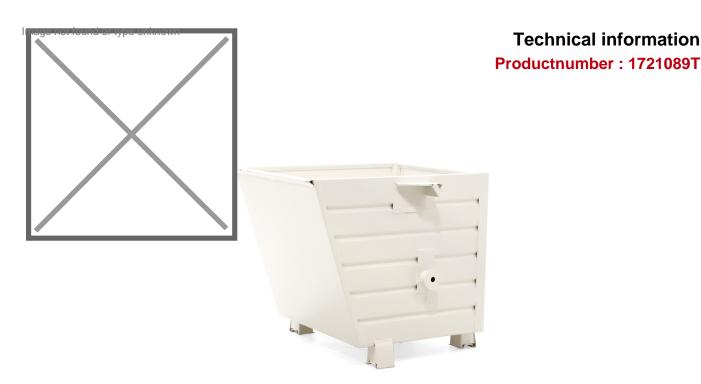

## **Product description**

Stackable tipping container 550 litres - White lacquered. Tippable waste container on legs. The practical solution for storing heavy goods. Robust stackable tipper made of profiled sheet steel for heavy loads up to 1000 kg. Container is equipped with 4 sturdy support feet. Stackable up to several layers and thus very space-saving. Also available in other colours on request, please contact us for the possibilities.

## **Specifications**

Article arrangement: Custom built

Version: stackable Floor: profiled steel Colour: white

Surface treatment: painted

Width (mm): 800

Useful height (mm): 800 Loading capacity (kg): 1000

Weight (kg) 80 Type number: 17-2

EAN Code (Gtin) 8719424233414

Scan the QR code for more information

Type: automatic tilting container

Material: steel

Subgroup: Automatic tilting

Ral colour: 9001 Length (mm): 1000 Height (mm): 900

Stackable height (mm): 900

Volume (Itr): 550

Stacking load (kg): 2000

Additional specifications: not waterproof