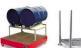

## **Product description**

Stackable tipping container 550 litres - White lacquered. Tippable waste container on legs. The practical solution for storing heavy goods. Robust stackable tipper made of profiled sheet steel for heavy loads up to 1000 kg. Container is equipped with 4 sturdy support feet. Stackable up to several layers and thus very space-saving. Also available in other colours on request, please contact us for the possibilities.

## **Specifications**

Article arrangement: Custom built

Version: stackable Floor: profiled steel Colour: white

Surface treatment: painted

Width (mm): 800

Useful height (mm): 800 Loading capacity (kg): 1000

Weight (kg) 80 Type number: 17-2

EAN Code (Gtin) 8719424233414

Scan the QR code for more information

Type: automatic tilting container

Material: steel

Subgroup: Automatic tilting

Ral colour: 9001 Length (mm): 1000 Height (mm): 900

Stackable height (mm): 900

Volume (Itr): 550

Stacking load (kg): 2000

Additional specifications: not waterproof