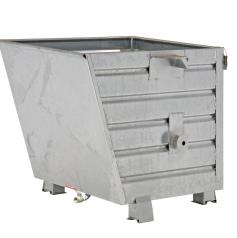

## **Product description**

The Stacking Tipper made of distortion proof steel sheeting for heavy duty use

- can be stacked when full (3 units)

- is emptied by cable operated from the driver's seat using the traverse
- with sieve + draw-off tap

diameter sieve holes: 3mm, division 6

## Specifications

Article arrangement: New Version: with sieve + draw-off tap Walls: walls closed Subgroup: Automatic tilting Surface treatment: galvanized Width (mm): 800 Height (mm): 900 Useful height (mm): 800 Stackable height (mm): 900 Volume (ltr): 750 Stacking load (kg): 3000 Additional specifications: oil and water proof

Scan the QR code for more information

Type: automatic tilting container Material: steel Floor: smooth floor, 3 mm Colour: colorless Length (mm): 1200 Internal width (mm): 750 Internal height (mm): 790 Insertion height (mm): 80 Loading capacity (kg): 1500 Weight (kg) 102 Type number: 17-2 EAN Code (Gtin) 8719424071122