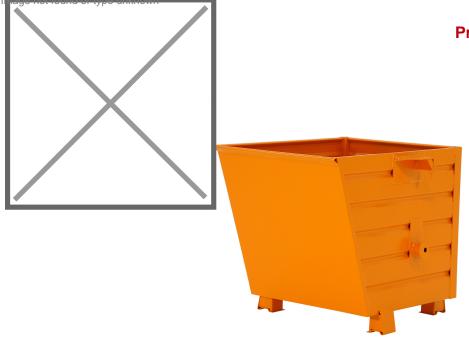

## **Product description**

The Stacking Tipper made of distortion proof steel sheeting for heavy duty use

- can be stacked when full (3 units)

- is emptied by cable operated from the driver's seat using the traverse

## Specifications

Article arrangement: New Version: standard Walls: walls closed Subgroup: Automatic tilting Ral colour: 2000 Length (mm): 1200 Internal width (mm): 1450 Internal height (mm): 890 Insertion height (mm): 80 Loading capacity (kg): 2000 Weight (kg) 151 Type number: 17-2 EAN Code (Gtin) 8719424002102

Scan the QR code for more information

Type: automatic tilting container Material: steel Floor: profiled steel Colour: orange Surface treatment: painted Width (mm): 1500 Height (mm): 1000 Useful height (mm): 900 Stackable height (mm): 1000 Volume (ltr): 1500 Stacking load (kg): 4000 Additional specifications: not waterproof