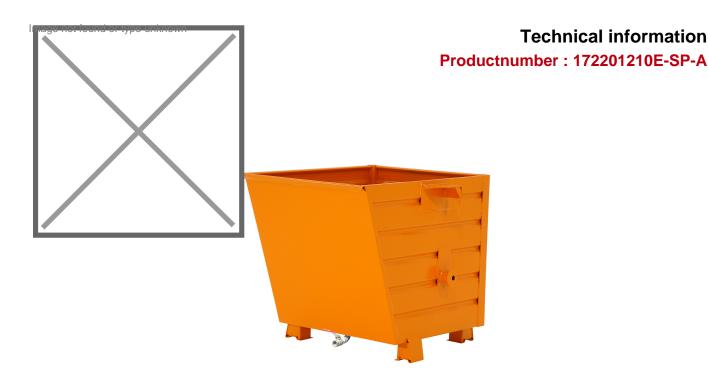

## **Product description**

The Stacking Tipper made of distortion proof steel sheeting for heavy duty use

- can be stacked when full (3 units)
- is emptied by cable operated from the driver's seat using the traverse
- with perforated bottom and draw-off tap

## **Specifications**

Article arrangement: New

Version: with perforated bottom and draw-off tap

Walls: walls closed

Subgroup: Automatic tilting

Ral colour: 2000 Length (mm): 1200 Internal width (mm): 1950 Internal height (mm): 890 Insertion height (mm): 80 Loading capacity (kg): 2000

Weight (kg) 235 Type number: 17-2

EAN Code (Gtin) 8719424071214

Scan the QR code for more information

Type: automatic tilting container

Material: steel

Floor: smooth floor, 3 mm

Colour: orange

Surface treatment: painted

Width (mm): 2000 Height (mm): 1000 Useful height (mm): 900 Stackable height (mm): 1000

Volume (ltr): 2000 Stacking load (kg): 4000

Additional specifications: oil and water proof