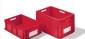

## **Product description**

The Stacking Tipper made of distortion proof steel sheeting for heavy duty use

- can be stacked when full (3 units)
- is emptied by cable operated from the driver's seat using the traverse
- with sieve + draw-off tap

## **Specifications**

Article arrangement: New

Version: with sieve + draw-off tap

Walls: walls closed

Subgroup: Automatic tilting

Ral colour: 2000 Length (mm): 1200 Internal width (mm): 1950 Internal height (mm): 890 Insertion height (mm): 80 Loading capacity (kg): 2000

Weight (kg) 201 Type number: 17-2

EAN Code (Gtin) 8719424071221

Scan the QR code for more information

Type: automatic tilting container

Material: steel

Floor: smooth floor, 3 mm

Colour: orange

Surface treatment: painted

Width (mm): 2000 Height (mm): 1000 Useful height (mm): 900 Stackable height (mm): 1000

Volume (Itr): 2000 Stacking load (kg): 4000

Additional specifications: oil and water proof