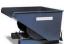

## **Product description**

The Stacking Tipper made of distortion proof steel sheeting for heavy duty use

- can be stacked when full (3 units)
- is emptied by cable operated from the driver's seat using the traverse
- with sieve + draw-off tap

## **Specifications**

Article arrangement: New

Version: with sieve + draw-off tap

Walls: walls closed

Subgroup: Automatic tilting

Ral colour: 2000 Length (mm): 1200 Internal width (mm): 1950 Internal height (mm): 890 Insertion height (mm): 80 Loading capacity (kg): 2000

Weight (kg) 201 Type number: 17-2

EAN Code (Gtin) 8719424071221

Scan the QR code for more information

Type: automatic tilting container

Material: steel

Floor: smooth floor, 3 mm

Colour: orange

Surface treatment: painted

Width (mm): 2000 Height (mm): 1000 Useful height (mm): 900 Stackable height (mm): 1000

Volume (Itr): 2000 Stacking load (kg): 4000

Additional specifications: oil and water proof