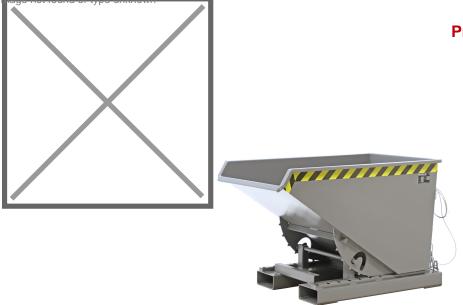

## **Product description**

Single-use tipping bin 300 liters gray mouse with roll-off system. These tipping bins are great for sorting waste and moving and collecting your materials. Standard delivered in the color gray RAL 7005.

- favorable load centre of gravity
- Tilting at any height with pull cable
- sheet steel with all-round edge profile
- stable base frame with drive-in sleeves
- secured against unintentional slipping and tilting
- Oil and watertight possible at extra cost

## Specifications

Article arrangement: New Version: not suitable for hand pallet trucks Walls: flat steel plate Subgroup: Automatic tilting Ral colour: 7005 Length (mm): 1260 Internal width (mm): 690 Internal height (mm): 730 Loading capacity (kg): 750 Weight (kg) 116 Additional specifications: used once

Scan the QR code for more information

Type: automatic tilting container Material: steel Floor: flat steel Colour: grey Surface treatment: painted Width (mm): 770 Height (mm): 835 Insertion height (mm): 80 Volume (ltr): 300 Type number: 19-1 EAN Code (Gtin) 8719424231380