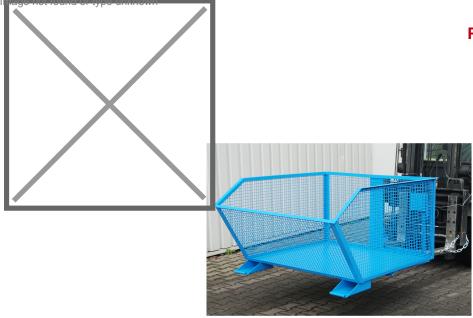

## **Product description**

Tiltable containers for light goods, e.g. paper, plastics, wood and green wastes

- floor made of steel sheet
- all walls made of wire mesh, mesh size 25 x 25 mm
- can be emptied at any height by cable operated from the driver's seat
- can be se

## Specifications

Article arrangement: New Version: low construction height Walls: wire mesh 25\*25\*4 mm Subgroup: Automatic tilting Ral colour: 5012 Length (mm): 1620 Internal width (mm): 1180 Internal height (mm): 665 Loading capacity (kg): 500 Weight (kg) 127 EAN Code (Gtin) 8719424002645

Scan the QR code for more information

Type: automatic tilting container Material: steel Floor: flat steel Colour: blue Surface treatment: painted Width (mm): 1260 Height (mm): 770 Insertion height (mm): 60 Volume (ltr): 1000 Type number: 20