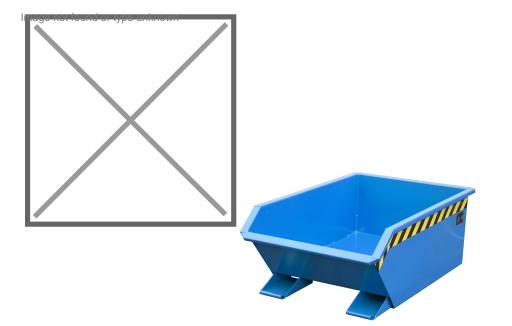

## **Product description**

- can be emptied at any height by cable operated from the driver's seat
- body wall with reinforced edging
- sturdy frame with fork sleeves
- can be secured to prevent slipping and unintentional emptying
- wheels can be fitted later

## Specifications

Article arrangement: New Version: low construction height Walls: walls closed Subgroup: Automatic tilting Ral colour: 5012 Length (mm): 1385 Internal width (mm): 700 Internal height (mm): 345 Loading capacity (kg): 1000 Weight (kg) 96 EAN Code (Gtin) 8719424118933

Scan the QR code for more information

v.v. container.n

Type: automatic tilting container Material: steel Floor: flat steel Colour: blue Surface treatment: painted Width (mm): 780 Height (mm): 450 Insertion height (mm): 60 Volume (ltr): 270 Type number: 20