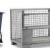

## **Product description**

- can be emptied at any height by cable operated from the driver's seat
- body wall with reinforced edging
- sturdy frame with fork sleeves
- can be secured to prevent slipping and unintentional emptying
- wheels can be fitted later

## **Specifications**

Article arrangement: New Version: low construction height

Walls: walls closed

Subgroup: Automatic tilting Surface treatment: galvanized

Width (mm): 1280 Height (mm): 450

Insertion height (mm): 60 Volume (ltr): 460

Type number: 20

Scan the QR code for more information

Type: automatic tilting container

Material: steel
Floor: flat steel
Colour: colorless
Length (mm): 1385
Internal width (mm): 1200
Internal height (mm): 345
Loading capacity (kg): 1000