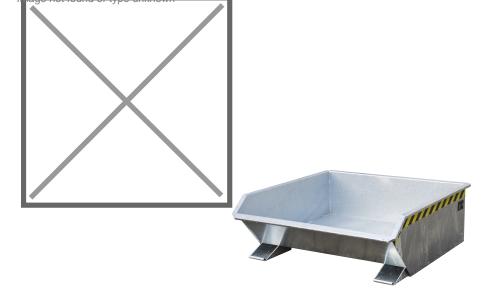

## **Product description**

- can be emptied at any height by cable operated from the driver's seat
- body wall with reinforced edging
- sturdy frame with fork sleeves
- can be secured to prevent slipping and unintentional emptying
- wheels can be fitted later

## **Specifications**

Article arrangement: New Version: low construction height

Walls: walls closed

Subgroup: Automatic tilting Surface treatment: galvanized

Width (mm): 1280 Height (mm): 450

Insertion height (mm): 60 Volume (ltr): 460

Type number: 20

Scan the QR code for more information

Type: automatic tilting container

Material: steel
Floor: flat steel
Colour: colorless
Length (mm): 1385
Internal width (mm): 1200
Internal height (mm): 345
Loading capacity (kg): 1000