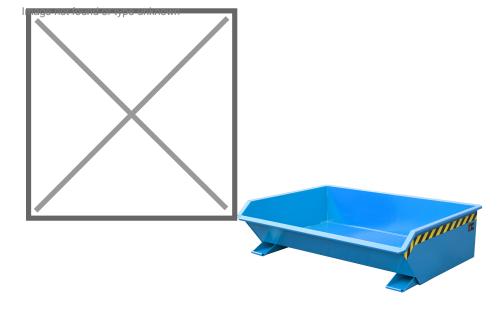

## **Product description**

- can be emptied at any height by cable operated from the driver's seat
- body wall with reinforced edging
- sturdy frame with fork sleeves
- can be secured to prevent slipping and unintentional emptying
- wheels can be fitted later

## Specifications

Article arrangement: New Version: low construction height Walls: walls closed Subgroup: Automatic tilting Ral colour: 5012 Length (mm): 1385 Internal width (mm): 1600 Internal height (mm): 345 Loading capacity (kg): 1000 Weight (kg) 138 EAN Code (Gtin) 8719424118971

Scan the QR code for more information

Type: automatic tilting container Material: steel Floor: flat steel Colour: blue Surface treatment: painted Width (mm): 1680 Height (mm): 450 Insertion height (mm): 60 Volume (ltr): 610 Type number: 20