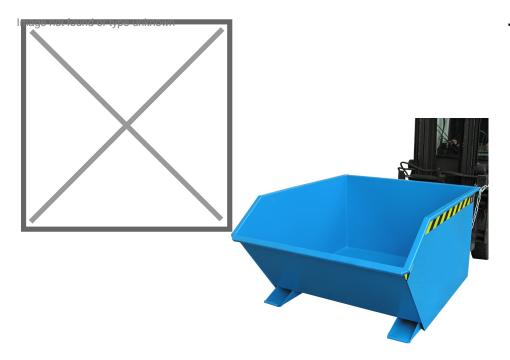

## **Product description**

- can be emptied at any height by cable operated from the driver's seat
- body wall with reinforced edging
- sturdy frame with fork sleeves
- can be secured to prevent slipping and unintentional emptying
- wheels can be fitted later

## **Specifications**

Article arrangement: New Version: low construction height

Walls: walls closed

Subgroup: Automatic tilting

Ral colour: 5012 Length (mm): 1440 Internal width (mm): 1200 Internal height (mm): 575 Loading capacity (kg): 1000

Weight (kg) 156

Additional specifications: not suitable for hand pallet trucks

Type: automatic tilting container

Material: steel Floor: flat steel Colour: blue

Surface treatment: painted

Width (mm): 1280 Height (mm): 680 Insertion height (mm): 60 Volume (ltr): 750 Type number: 20