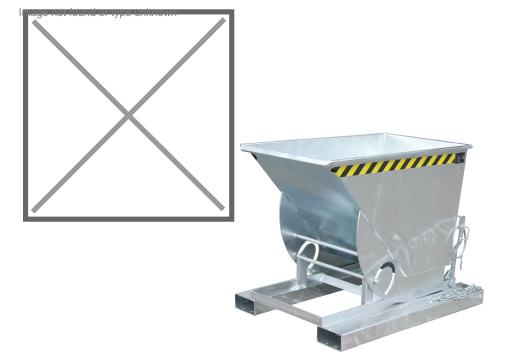

## **Product description**

A well proven tilting container with rolling mechanism

- ideally situated loading centre of gravity
- can be emptied at any height by cable operated from the driver's seat
- body wall with reinforced edging
- sturdy frame with fork sleeves

## **Specifications**

Article arrangement: New

Version: standard
Walls: flat steel plate
Subgroup: Automatic tilting
Surface treatment: galvanized

Width (mm): 1008 Height (mm): 1070

Loading capacity (kg): 1000

Weight (kg) 182

EAN Code (Gtin) 8719424003185

Scan the QR code for more information

Type: automatic tilting container

Material: steel Floor: flat steel Colour: colorless Length (mm): 1420 Internal width (mm): 928 Insertion height (mm): 91 Volume (ltr): 500 Type number: 24