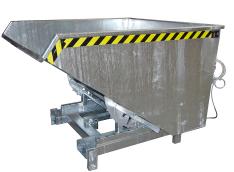

## **Product description**

Heavy Duty Tipper with automatic release

- sturdy steel construction with reinforced edging
- material strength: trough body 5 mm and fork-lift sleeves 6 mm especially for heavy materials
- through fork-lift sleeves, closed construction make the

## **Specifications**

Article arrangement: New

Version: with automatic and/or manuel release

Walls: flat steel plate 5 mm thick Subgroup: Automatic tilting Surface treatment: galvanized

Width (mm): 1580 Height (mm): 970

Insertion height (mm): 80

Volume (ltr): 900 Options: heavy version

EAN Code (Gtin) 8719424004298

Scan the QR code for more information

Type: automatic tilting container

Material: steel construction with edge reinforcement

Floor: flat steel
Colour: colorless
Length (mm): 1310
Internal width (mm): 1500
Internal height (mm): 730
Loading capacity (kg): 4000

Weight (kg) 353
Type number: 31SK