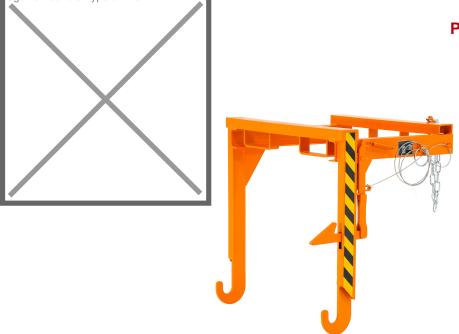

## **Product description**

Traverses for emptying the stacking tipper

- can be emptied at any height by cable operated from the driver's seat
- can be secured to prevent slipping and unintentional emptying

## **Specifications**

Article arrangement: New

Version: tilting crossbeam for forklift truck

Subgroup: Automatic tilting

Ral colour: 2000 Length (mm): 1200 Height (mm): 1000 Weight (kg) 164

Additional specifications: WITHOUT SUPPORT

Scan the QR code for more information

Type: crossbeam Material: steel Colour: orange

Surface treatment: painted

Width (mm): 2000

Loading capacity (kg): 2000

Type number: 18-0

EAN Code (Gtin) 8719424002188