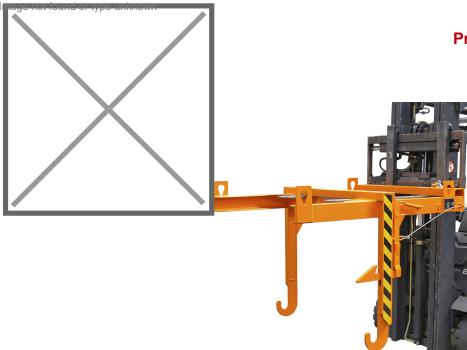

## **Product description**

Traverses for emptying the stacking tipper

- can be emptied at any height by cable operated from the driver's seat

- can be secured to prevent slipping and unintentional emptying

## Specifications

Article arrangement: New Version: tilting crossbeam for crane and forklift truck Subgroup: Automatic tilting Ral colour: 2000 Length (mm): 1450 Height (mm): 1090 Weight (kg) 176 Additional specifications: WITHOUT SUPPORT

Av. container. N

Scan the QR code for more information

Type: crossbeam Material: steel Colour: orange Surface treatment: painted Width (mm): 1630 Loading capacity (kg): 2000 Type number: 18-1 EAN Code (Gtin) 8719424002232