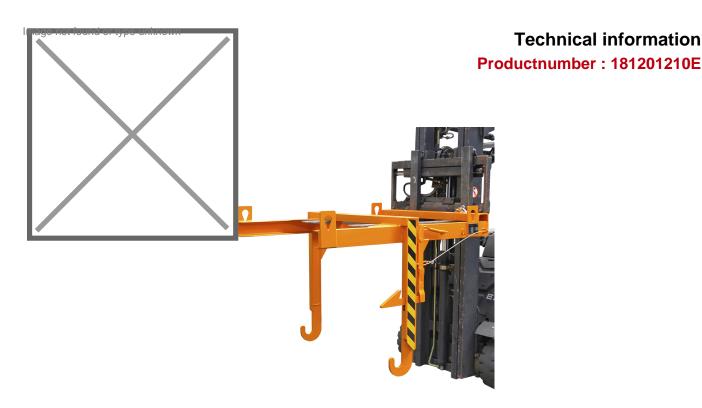

## **Product description**

Traverses for emptying the stacking tipper

- can be emptied at any height by cable operated from the driver's seat
- can be secured to prevent slipping and unintentional emptying

## **Specifications**

Article arrangement: New

Version: tilting crossbeam for crane and forklift truck

Subgroup: Automatic tilting

Ral colour: 2000 Length (mm): 1450 Height (mm): 1090 Weight (kg) 193

Additional specifications: WITHOUT SUPPORT

Type: crossbeam Material: steel Colour: orange

Surface treatment: painted

Width (mm): 2130

Loading capacity (kg): 2000

Type number: 18-1

EAN Code (Gtin) 8719424002249

Scan the QR code for more information