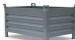

## **Product description**

Tilting container for handling and transporting bulk materials

- a success for more than 30 years
- simple pick-up using forks
- can be emptied at any height by cable operated from the driver's seat
- body walls with reinforced edging
- speci

## **Specifications**

Article arrangement: New Version: with tray opening Walls: flat steel plate Subgroup: Shovels Ral colour: 2000 Length (mm): 2100 Width (mm): 2070 Height (mm): 800

Insertion height (mm): 85 Volume (ltr): 2000 Type number: 40SO-H

Scan the QR code for more information

Type: hydraulic shovel Material: steel Floor: flat steel Colour: orange

Surface treatment: painted Internal length (mm): 1600 Internal width (mm): 2000 Internal height (mm): 650 Loading capacity (kg): 3000