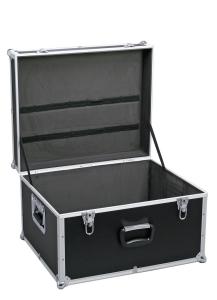

## **Product description**

Tool box with practical elastic bands on the inside of the lid. Lockable with 2 quick-release fasteners with lock. Sturdy aluminum frame with corner protection, fiberboard walls and foam interior. Delivered without content.

## Specifications

Article arrangement: New Version: with double quick lock and handgrips Colour: black Internal length (mm): 530 Internal width (mm): 435 Internal height (mm): 325 EAN Code (Gtin) 8719424090178

Scan the QR code for more information

Type: equipment case Material: aluminium Length (mm): 565 Width (mm): 475 Height (mm): 355 Type number: 56421