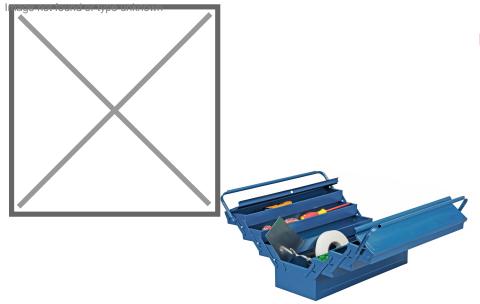

## **Product description**

This sturdy metal tool box is a classic and timeless tool box of good quality. This toolbox fits tools of all shapes and sizes. The box contains 1 large loading space at the bottom and 6 smaller compartments so that you can properly sort your tools. With this toolbox you will never have to search for your tools again. The case can never open while being carried because the system closes itself when you lift the case by both handles.

## Specifications

Article arrangement: New Version: with 7 compartments Colour: blue Length (mm): 560 Height (mm): 265 Additional specifications: Delivery without lock!

Scan the QR code for more information

Type: Toolbox Material: steel Surface treatment: painted Width (mm): 220 Type number: 564913 EAN Code (Gtin) 8719424092578