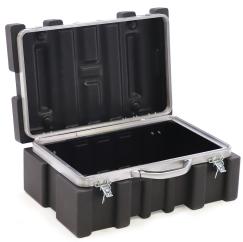

## **Product description**

Practical case made of reinforced plastic with double quick-release fastener. The transport case weighs only 4 kg and has a load capacity of up to 50 kg. Equipped with handle for easy moving.

## **Specifications**

Article arrangement: New Version: with double quick lock

Walls: walls closed Top: hinging lid Length (mm): 535 Width (mm): 350 Height (mm): 250

Loading capacity (kg): 50 Type number: 81-24

Scan the QR code for more information

Type: transport case Material: plastic

Floor: reinforced (plastic)

Colour: black

Internal length (mm): 445 Internal width (mm): 270 Internal height (mm): 205

Weight (kg) 4